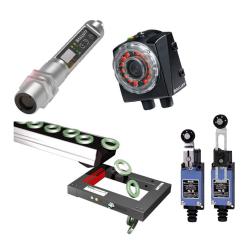

### Sensors

Inductive
Proximity
Photoelectric
Machine Vision
Limit Switches
Encoders
Capacitive