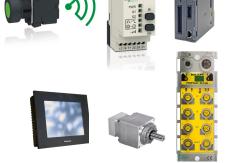

### Controls

PLC
Motion Controller
I/O Connectivity
Power Supplies
HMI (Touch Screens)
Temperature Controls
Teach Pendants

### Sensors

Inductive
Proximity
Photoelectric
Machine Vision
Limit Switches
Encoders
Capacitive